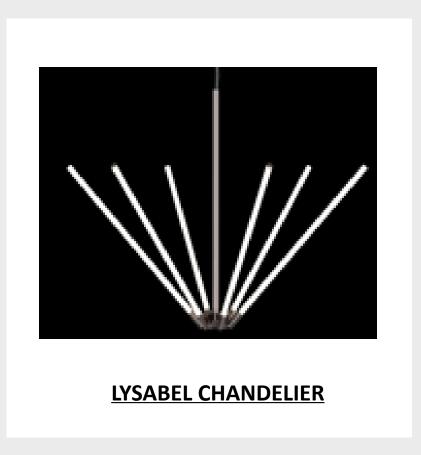

### davide groppi

You may use **only one** of the provided products. **Edison Nightmare** or **Viceversa** you may use up to two pieces. For **Magia** the combination can be with a max of 3 bars.

AURORA 2023

ORIGINE 2020

EDISON'S NIGHTMARE 2014

VICEVERSA 2024

**NEURO** 2013

LOUIS XIV 2023

MAGIA 2023

IMU 2013

(you may select products only from 1 out of the 4 companies)