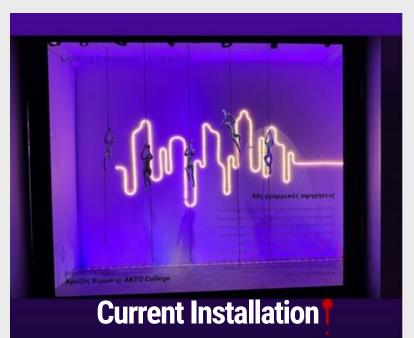

## **Step 3.** Design your lighting installation for 1 of the 4 windows @ HUB Ilioupolis

**Dimensions of windows:** 

Height 2.50m,

Width 2.80m,

Depth 1.00m

Be creative!
For your installation, except
for the given luminaires you
may also use graphic design!

Each window has already installed luminaires in order to change colors if necessary!