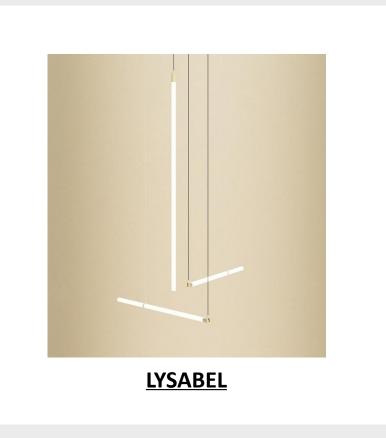

### davide groppi

You may use **only one** of the provided products. **Edison Nightmare** or **Viceversa** you may use up to two pieces. For **Magia** the combination can be with a max of 3 bars.

AURORA 2023

ORIGINE 2020

EDISON'S NIGHTMARE 2014

VICEVERSA 2024

**NEURO** 2013

LOUIS XIV 2023

MAGIA 2023

IMU 2013

(you may select products only from 1 out of the 4 companies)