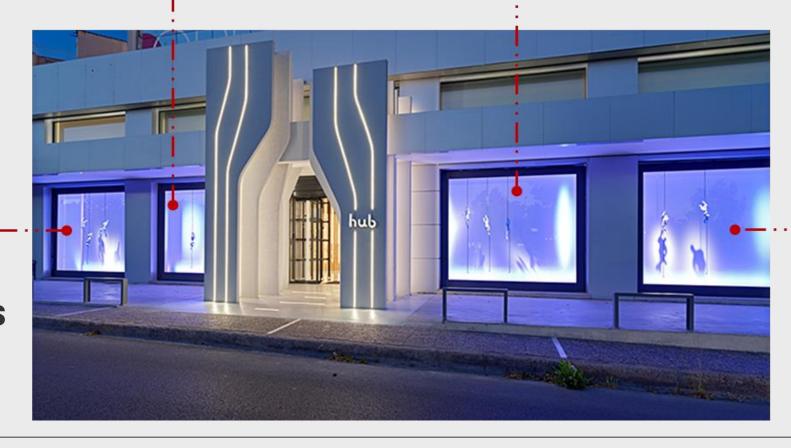

### DES IG NG

Join the **contest**and watch your work
take the spotlight in the display **window of HUB Ilioupoli!** 

## **Step 3.** Design your lighting installation for 1 of the 4 windows @ HUB Ilioupolis

**Dimensions of windows:** 

Height 2.50m,

Width 2.80m,

Depth 1.00m

Be creative!
For your installation, except
for the given luminaires you
may also use graphic design!

Each window has already installed luminaires in order to change colors if necessary!