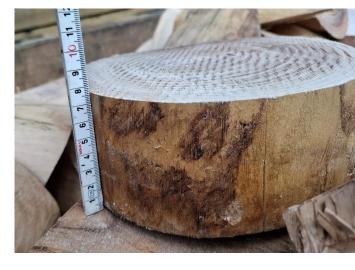

3

(you may select products only from 1 out of the 4 companies)

4 timberlab

Ø18-21 cm, h=8cm

Ø16 -18cm, h=23cm

any type of ledstrip

any type of ledsource