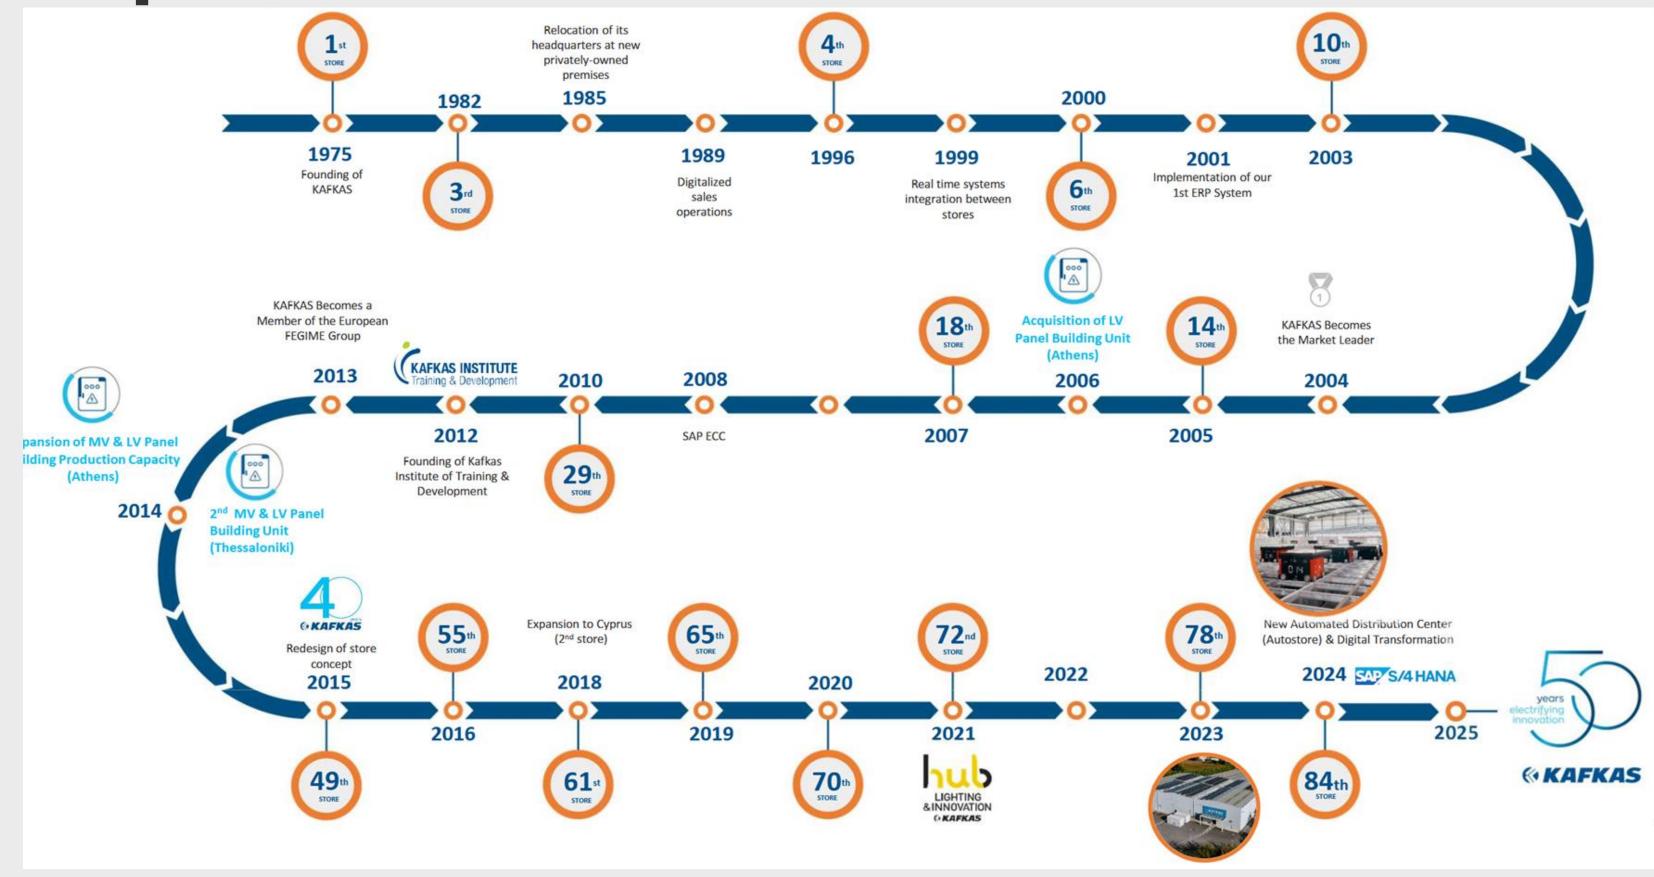

## «KAFKAS 50 YEARS» LIGHTING INSTALLATION CONTEST





CONTEST



### DES IG NG

Join the **contest**and watch your work
take the spotlight in the display **window of HUB Ilioupoli!** 







### Conceptual influence



### Conceptual influence



### **Step 1.** Select 1 of the 4 companies:

ARKOSLIGHT



davide groppi

timberlab





(you may select products only from 1 out of the 4 companies)

ARKOSLIGHT



(you may select products only from 1 out of the 4 companies)



2

### davide groppi

You may use **only one** of the provided products. **Edison Nightmare** or **Viceversa** you may use up to two pieces. For **Magia** the combination can be with a max of 3 bars.



AURORA 2023



ORIGINE 2020



EDISON'S NIGHTMARE 2014



VICEVERSA 2024



**NEURO** 2013



LOUIS XIV 2023



MAGIA 2023



IMU 2013





(you may select products only from 1 out of the 4 companies)

3











(you may select products only from 1 out of the 4 companies)

4 timberlab





Ø18-21 cm, h=8cm





Ø16 -18cm, h=23cm





any type of ledstrip



an