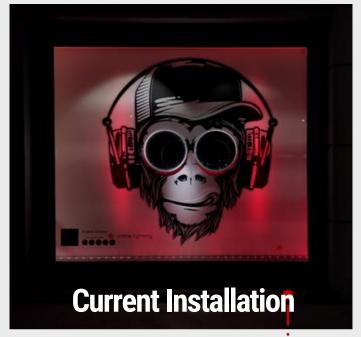

## **Step 3.** Design your lighting installation for 1 of the 4 windows @ HUB Ilioupolis

**Dimensions of windows:** 

Height 2.50m,

Width 2.80m,

Depth 1.00m

Be creative!
For your installation, except
for the given luminaires you
may also use graphic design!

Each window has already installed luminaires in order to change colors if necessary!