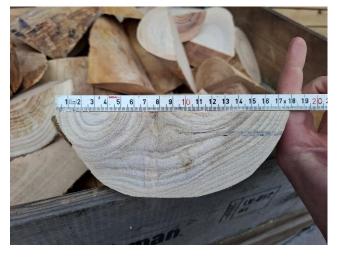

3

(you may select products only from 1 out of the 4 companies)

4 timberlab

Ø18-21 cm, h=8cm

Ø16 -18cm, h=23cm

any type of ledstrip

any type of ledsource