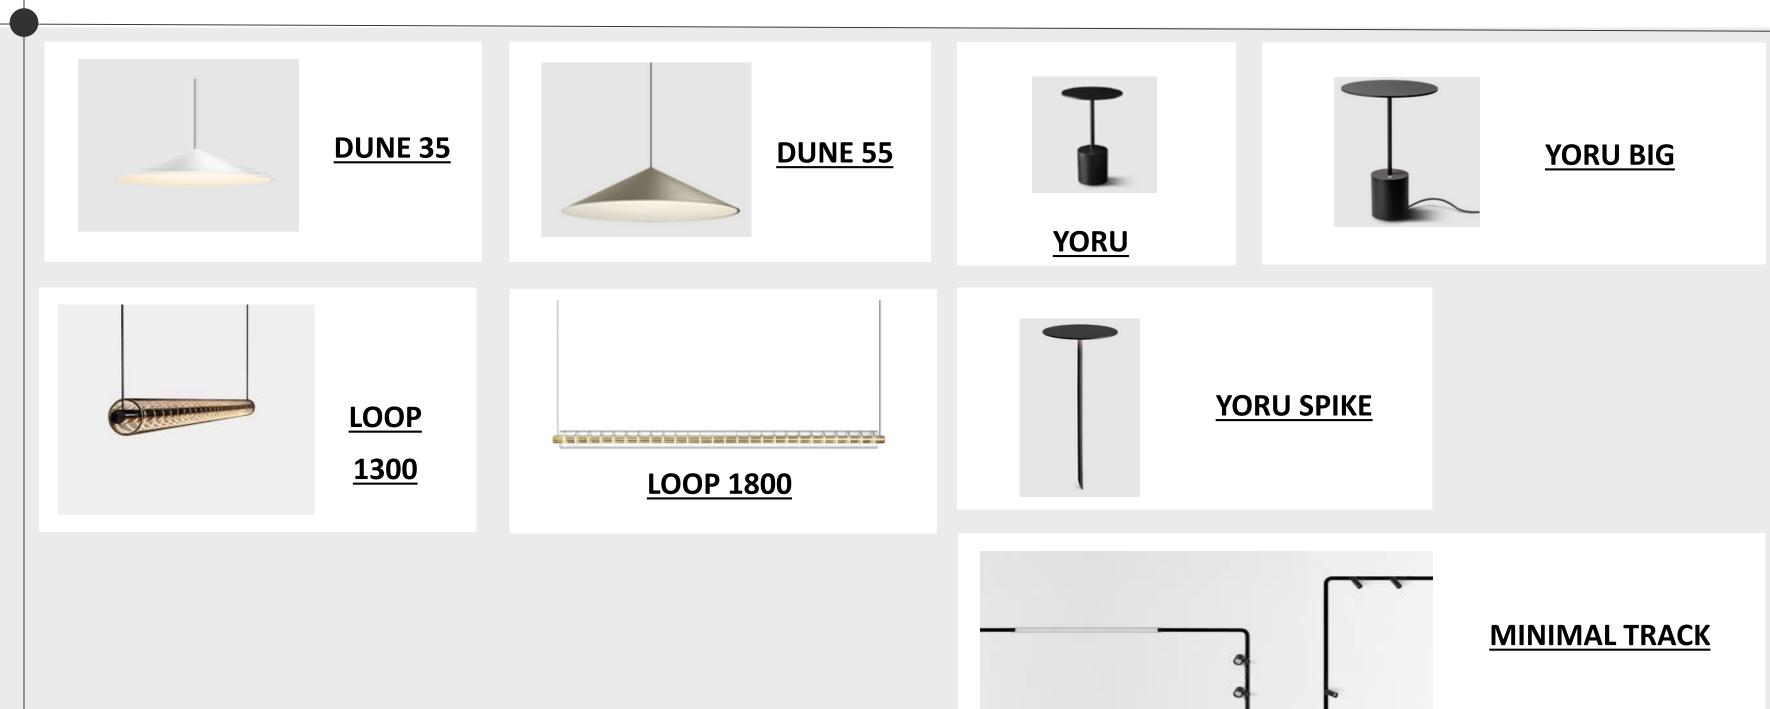

3

(you may select products only from 1 out of the 4 companies)

4 timberlab

Ø18-21 cm, h=8cm

Ø16 -18cm, h=23cm

any type of ledstrip

any type of ledsource