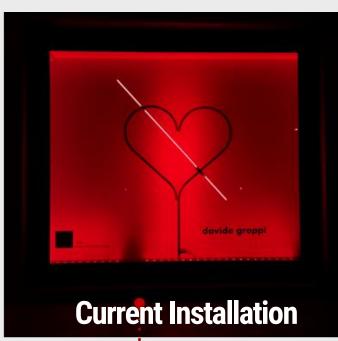

### davide groppi

You may use **only one** of the provided products. **Edison Nightmare** or **Viceversa** you may use up to two pieces. For **Magia** the combination can be with a max of 3 bars.

AURORA 2023

ORIGINE 2020

EDISON'S NIGHTMARE 2014

VICEVERSA 2024

**NEURO** 2013

LOUIS XIV 2023

MAGIA 2023

IMU 2013

(you may select products only from 1 out of the 4 companies)