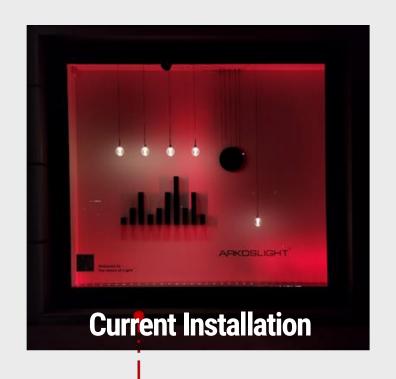

## **Step 3.** Design your lighting installation for 1 of the 4 windows @ HUB Ilioupolis

**Dimensions of windows:** 

Height 2.50m,

Width 2.80m,

Depth 1.00m

Be creative!
For your installation, except
for the given luminaires you
may also use graphic design!

Each window has already installed luminaires in order to change colors if necessary!