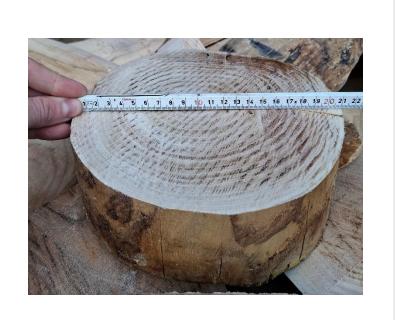

3

(you may select products only from 1 out of the 4 companies)

4 timberlab

Ø18-21 cm, h=8cm

Ø16 -18cm, h=23cm

any type of ledstrip

any type of ledsource